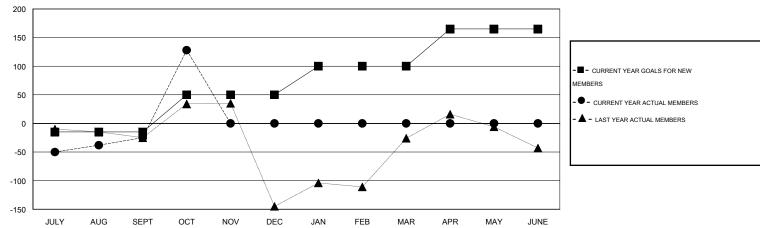

# GMT: JUSWAN TJOE LOCATION INDONESIA GMT CA 7

|               |                  | Clubs            |                  |                  |                       |                    | Members                             |                    |                  |
|---------------|------------------|------------------|------------------|------------------|-----------------------|--------------------|-------------------------------------|--------------------|------------------|
|               | RESUL            | TS FOR 2015-2016 |                  |                  | RESULTS FOR 2015-2016 |                    |                                     |                    |                  |
| QUARTER       | NEW CLUB<br>GOAL | NEW CLUBS        | DROPPED<br>CLUBS | NET<br>GAIN/LOSS | QUARTER               | NEW MEMBER<br>GOAL | CHARTER AND<br>NEW MEMBERS<br>ADDED | DROPPED<br>MEMBERS | NET<br>GAIN/LOSS |
| JULY/AUG/SEPT | 1                | 0                | 0                | 0                | JULY/AUG/SEPT         | -15                | 66                                  | 91                 | -25              |
| OCT/NOV/DEC   | 1                | 1                | 0                | 1                | OCT/NOV/DEC           | 65                 | 160                                 | 7                  | 153              |
| JAN/FEB/MAR   | 2                | 0                | 0                | 0                | JAN/FEB/MAR           | 50                 | 0                                   | 0                  | 0                |
| APR/MAY/JUNE  | 2                | 0                | 0                | 0                | APR/MAY/JUNE          | 65                 | 0                                   | 0                  | 0                |

#### GOALS AND ACTUAL MEMBERS CUMULATIVE

| DROPPED CLUBS: 0  DROPPED MEMBERS |        | 35 CLUBS OF 62 ADDED 1 OR MORE<br>NEW MEMBERS | GENDER DISTRIBUTION  MALE 829 (41.18%)  FEMALE 1,184 (58.82%) |     |
|-----------------------------------|--------|-----------------------------------------------|---------------------------------------------------------------|-----|
| DECEASED CLUB CANCELLED           | 1<br>0 | CLICK HERE FOR HEALTH ASSESSMENT DATA         | FAMILY UNIT MEMBERS                                           | 337 |
| OTHER                             | 97     |                                               | HEAD OF HOUSEHOLD                                             | 156 |
| TOTAL                             | 98     |                                               | NON-HEAD OF HOUSEHOLD                                         | 181 |