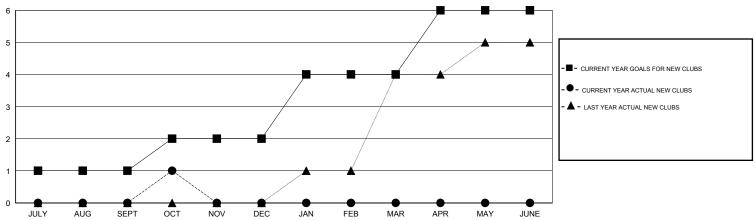

# GMT: JUSWAN TJOE LOCATION INDONESIA GMT CA 7

|               |                  | Clubs            |                  |                  |                       |                    | Members                             |                    |                  |
|---------------|------------------|------------------|------------------|------------------|-----------------------|--------------------|-------------------------------------|--------------------|------------------|
|               | RESUL            | TS FOR 2015-2016 |                  |                  | RESULTS FOR 2015-2016 |                    |                                     |                    |                  |
| QUARTER       | NEW CLUB<br>GOAL | NEW CLUBS        | DROPPED<br>CLUBS | NET<br>GAIN/LOSS | QUARTER               | NEW MEMBER<br>GOAL | CHARTER AND<br>NEW MEMBERS<br>ADDED | DROPPED<br>MEMBERS | NET<br>GAIN/LOSS |
| JULY/AUG/SEPT | 1                | 0                | 0                | 0                | JULY/AUG/SEPT         | -15                | 66                                  | 91                 | -25              |
| OCT/NOV/DEC   | 1                | 1                | 0                | 1                | OCT/NOV/DEC           | 65                 | 160                                 | 7                  | 153              |
| JAN/FEB/MAR   | 2                | 0                | 0                | 0                | JAN/FEB/MAR           | 50                 | 0                                   | 0                  | 0                |
| APR/MAY/JUNE  | 2                | 0                | 0                | 0                | APR/MAY/JUNE          | 65                 | 0                                   | 0                  | 0                |

#### GOALS AND ACTUAL NEW CLUBS CUMULATIVE